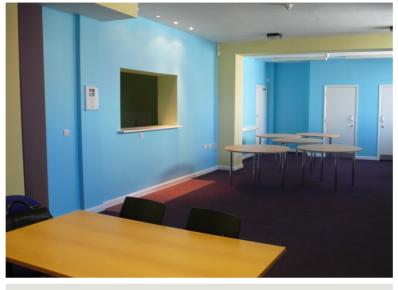

## DESCRIPTION

The property comprises ground floor office space with kitchen facilities. Male. Female and Disabled WC's and private rear yard.

#### **ACCOMMODATION**

Reception: 64.31 sgm Office 1: 5.31 sgm Office 2: 7.61 sgm Office 3: 15.23 sgm Office 4: 13.75 sgm

Kitchen: 843 sgm

Male, Female and Disabled WC Facilities.

Net Internal Area: 114.64 sqm (1233 sq ft) approx

# **AMENITIES**

- •Spacious Office Area
- Good Quality Fit Out
- •Close proximity to local amenities Non-restricted parking nearby.
- Excellent Transport Links
- Good passing trade