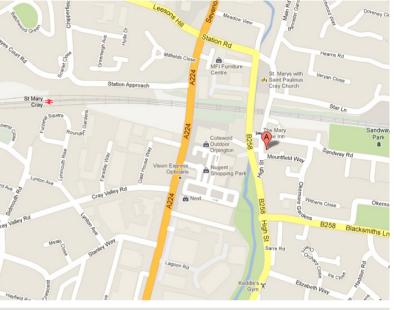

## I OCATION

The property is situated on the Eastern side of the High Street close to the junction with Sandway Road, just off the B258. The property forms part of a local high street retail parade with neighbouring users including William Hill, Londis & various independent shops and

# TRAVEL LINKS

St Mary Cray Station (0.9 Miles) 17 minutes walk.